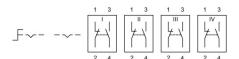

#### Wiring diagram

#### **Switching positions**

#### Legend

Contacts: NC = Normally closed, NO = Normally open Switching action: A = Rest, C = Maintained