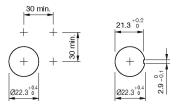

minium

#### Other Attributes

Weight 0,030 kg

#### Operating-/Indication part

Lever illumination non-illuminative
Lever colour black
Lever material Plastic
Lever shape short
Switching angle 90° right

#### **IP-Rating**

Front protection IP67

#### **Connection Method**

Terminal Solder

#### **Actuator**

Switching action Rest - Maintain

#### **Switching element**

Rotary positions

Switching system Snap-action switching element

Switching current 5 A

Contacts 4 NC + 4 NO
Contact material gold-plated silver
Switching voltage 250 V AC

#### **Function**

Selector switch

e a o

Stand: 20.05.2024

# EAO – Your Expert Partner for **Human Machine Interfaces**

### 14-509.02502 - Selector switch actuator 2 positions

#### **Dimensions**



L = Solder terminal

#### **Mounting cut-outs**



#### Wiring diagram



#### **Switching positions**



#### **Additional information**

The colour of anodized aluminium parts can vary due to technical production reasons

#### Legend

Contacts: NC = Normally closed, NO = Normally open Switching action: A = Rest, C = Maintained