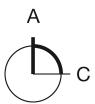

#### Operating-/Indication part

Lever illumination non-illuminative
Lever colour black
Lever material Plastic
Lever shape short
Switching angle 90° right

#### **Switching element**

Rotary positions

Switching system Snap-action switching element

Switching current 5 A

Contacts 4 NC + 4 NO
Contact material gold-plated silver
Switching voltage 250 V AC