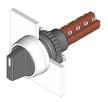

### 14-509.02502 - Selector switch actuator 2 positions

## 14-509.02502 - Selector switch actuator 2 positions

Attention: The preview is based on a sample product. This can differ from your current configuration.

#### **Front**

Front dimension Ø 29 mm
Front shape round
Front bezel colour natural anodized
Front bezel material Aluminium

#### Operating-/Indication part

Lever illumination non-illuminative
Lever colour black
Lever material Plastic
Lever shape short
Switching angle 90° right

#### **Actuator**

Switching action Rest - Maintain