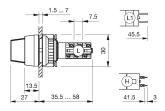

el colour natural anodized
Front bezel material Aluminium

#### Other Attributes

Weight 0,030 kg

#### Operating-/Indication part

Lever illumination non-illuminative
Lever colour black
Lever material Plastic
Lever shape short
Switching angle 90° right

#### **IP-Rating**

Front protection IP67

#### **Connection Method**

Terminal Solder

#### **Actuator**

Switching action Rest - Maintain

#### **Switching element**

Rotary positions

Switching system Snap-action switching element

Switching current 5 A

Contacts 4 NC + 4 NO
Contact material gold-plated silver
Switching voltage 250 V AC

#### **Function**

Selector switch

e a o

Stand: 20.05.2024

# EAO – Your Expert Partner for **Human Machine Interfaces**

### 14-509.02502 - Selector switch actuator 2 positions

#### **Dimensions**



L = Solder terminal

#### **Mounting cut-outs**



#### Wiring diagram



#### **Switching positions**



#### **Additional information**

The colour of anodized aluminium parts can vary due to technical production reasons

#### Legend

Contacts: NC = Normally closed, NO = Normally open Switching action: A = Rest, C = Maintained