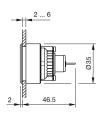

# EAO – Your Expert Partner for Human Machine Interfaces

## 14-810.910 - Buzzer

#### 14-810.910 - Buzzer



Attention: The preview is based on a sample product. This can differ from your current configuration.

Mounting

Mounting cut-out Design

### Front

Front shape Front dimension Front cap material Front cap colour

Other Attributes Weight Operating voltage

IP-Rating Front protection

Connection Method Terminal

Solder 2.8 x 0.5 mm

Ø 30,5 mm

flush

round

Ø 35 mm

0,016 kg 24 V DC

IP40

Aluminium black anodized

Function Buzzer



# EAO – Your Expert Partner for Human Machine Interfaces

## 14-810.910 - Buzzer

### Dimensions



### Mounting cut-outs



### Wiring diagram



#### Additional information

Further information see «Technical data» The colour of anodized aluminium parts can vary due to technical production reasons