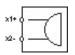

# EAO – Your Expert Partner for Human Machine Interfaces

## 14-810.910 - Buzzer

#### 14-810.910 - Buzzer



Attention: The preview is based on a sample product. This can differ from your current configuration.

Mounting

Mounting cut-out Design

### Front

Front shape Front dimension Front cap material Front cap colour

Other Attributes Weight Operating voltage

IP-Rating Front protection

Connection Method Terminal

Solder 2.8 x 0.5 mm

Ø 30,5 mm

flush

round

Ø 35 mm

0,016 kg 24 V DC

IP40

Aluminium black anodized

Function Buzzer



# EAO – Your Expert Partner for Human Machine Interfaces

## 14-810.910 - Buzzer

### Dimensions



### Mounting cut-outs



### Wiring diagram



#### Additional information

Further information see «Technical data» The colour of anodized aluminium parts can vary due to technical production reasons