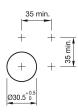

# EAO – Your Expert Partner for Human Machine Interfaces

## 14-810.910 - Buzzer

#### 14-810.910 - Buzzer



Attention: The preview is based on a sample product. This can differ from your current configuration.

Mounting

Mounting cut-out Design

### Front

Front shape Front dimension Front cap material Front cap colour

Other Attributes Weight Operating voltage

IP-Rating Front protection

Connection Method Terminal

Solder 2.8 x 0.5 mm

Ø 30,5 mm

flush

round

Ø 35 mm

0,016 kg 24 V DC

IP40

Aluminium black anodized

Function Buzzer



# EAO – Your Expert Partner for Human Machine Interfaces

## 14-810.910 - Buzzer

### Dimensions



### Mounting cut-outs



### Wiring diagram



#### Additional information

Further information see «Technical data» The colour of anodized aluminium parts can vary due to technical production reasons