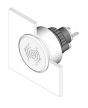

#### 14-810.910 - Buzzer

Attention: The preview is based on a sample product. This can differ from your current configuration.

Mounting

Mounting cut-out Design

### Front

Front shape Front dimension Front cap material Front cap colour

Other Attributes Weight Operating voltage

IP-Rating Front protection

Connection Method Terminal

Solder 2.8 x 0.5 mm

Ø 30,5 mm

flush

round

Ø 35 mm

0,016 kg 24 V DC

IP40

Aluminium black anodized

Function Buzzer