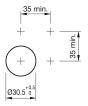

ting cut-out} & \varnothing \ 30,5 \ \text{mm} \end{array}$ 

**Front** 

Front dimension Ø 35 mm Front shape round

**Other Attributes** 

Weight 0,013 kg

Operating-/Indication part

Lens illumination illuminative

**IP-Rating** 

Front protection IP67

**Connection Method** 

Terminal Solder 2.8 x 0.5 mm

**Actuator** 

Switching action Momentary
Housing colour black
Housing material Plastic

Switching element

Switching system Snap-action switching element

Switching current 5 /

Contacts 1 NC + 1 NO

Contact material

Switching voltage 250 V AC

**Function** 

Illuminated pushbutton

# EAO – Your Expert Partner for **Human Machine Interfaces**

## 14-131.022 - Illuminated pushbutton actuator

#### **Dimensions**



L1 = Solder/Plug-in terminal 2.8 x 0.5 mm

### **Mounting cut-outs**



## Wiring diagram



## Legend

Contacts: NC = Normally closed, NO = Normally open Switching action: B = Momentary