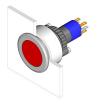

#### 14-131.022 - Illuminated pushbutton actuator

Attention: The preview is based on a sample product. This can differ from your current configuration.

Mounting

 $\begin{array}{ll} \text{Design} & \text{flush} \\ \text{Mounting cut-out} & \varnothing \ 30,5 \ \text{mm} \end{array}$ 

**Front** 

Front dimension Ø 35 mm Front shape round

**Other Attributes** 

Weight 0,013 kg

Operating-/Indication part

Lens illumination illuminative

**IP-Rating** 

Front protection IP67