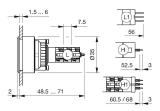

Mounting

 $\begin{array}{ll} \text{Design} & \text{flush} \\ \text{Mounting cut-out} & \varnothing \ 30,5 \ \text{mm} \end{array}$ 

**Front** 

Front dimension Ø 35 mm Front shape round

**Other Attributes** 

Weight 0,013 kg

Operating-/Indication part

Lens illumination illuminative

**IP-Rating** 

Front protection IP67

**Connection Method** 

Terminal Solder 2.8 x 0.5 mm

**Actuator** 

Switching action Momentary
Housing colour black
Housing material Plastic

Switching element

Switching system Snap-action switching element

Switching current 5 /

Contacts 1 NC + 1 NO

Contact material

Switching voltage 250 V AC

**Function** 

Illuminated pushbutton

# EAO – Your Expert Partner for **Human Machine Interfaces**

## 14-131.022 - Illuminated pushbutton actuator

#### **Dimensions**



L1 = Solder/Plug-in terminal 2.8 x 0.5 mm

### **Mounting cut-outs**



## Wiring diagram



## Legend

Contacts: NC = Normally closed, NO = Normally open Switching action: B = Momentary