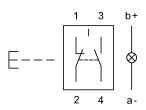

## Wiring diagram

## Legend

Contacts: NC = Normally closed, NO = Normally open Switching action: B = Momentary