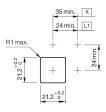

#### **Dimensions**

L1 = Solder/Plug-in terminal 2.8 x 0.5 mm

#### **Mounting cut-outs**

L1 = Solder/Plug-in terminal 2.8 x 0.5 mm