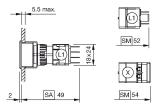

#### **Dimensions**

L1 = Solder/Plug-in terminal 2.8 x 0.5 mm

#### **Mounting cut-outs**

L1 = Solder/Plug-in terminal 2.8 x 0.5 mm