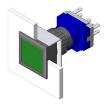

### 61-1100.0 - Illuminated pushbutton actuator square

## 61-1100.0 - Illuminated pushbutton actuator square

Attention: The preview is based on a sample product. This can differ from your current configuration.

#### Mounting

Design flush

#### Operating-/Indication part

Lens illumination illuminative

#### **Actuator**

Switching action Momentary
Housing colour black
Housing material Plastic

#### **Function**

Illuminated pushbutton

eao