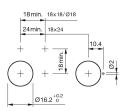

preview is based on a sample product. This can differ from your current configuration.

Mounting Mounting cut-out Design

Front shape Front dimension Front bezel colour Front bezel material

Other Attributes Weight

Operating-/Indication part Lens illumination illuminative

IP-Rating Front protection

Connection Method Terminal

Actuator Switching action Housing colour Housing material

### Switching element

Switching system Contacts Switching current Contact material Switching voltage Snap-action switching element 1 NC + 1 NO 5 A

250 V AC

Maintained

black

Plastic

Function

Illuminated pushbutton



# EAO – Your Expert Partner for Human Machine Interfaces

## 31-281.022 - Illuminated pushbutton actuator

### Dimensions



H = Universal terminal 2.0 x 0.5 mm

#### Mounting cut-outs



## Wiring diagram



#### Legend

Contacts: NC = Normally closed, NO = Normally open Switching action: C = Maintained