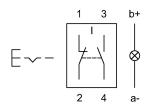

## Wiring diagram

#### Legend

Contacts: NC = Normally closed, NO = Normally open Switching action: C = Maintained