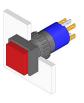

## 31-281.022 - Illuminated pushbutton actuator

Ø 16 mm

raised

square

black

Plastic

0.006 kg

IP40

## 31-281.022 - Illuminated pushbutton actuator

Attention: The preview is based on a sample product. This can differ from your current configuration.

Mounting Mounting cut-out Design

Front shape Front dimension Front bezel colour Front bezel material