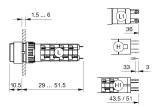

31-281.022 - Illuminated pushbutton actuator



Attention: The preview is based on a sample product. This can differ from your current configuration.

Mounting Mounting cut-out Design

Front shape Front dimension Front bezel colour Front bezel material

Other Attributes Weight

Operating-/Indication part Lens illumination illuminative

IP-Rating Front protection

Connection Method Terminal

Actuator Switching action Housing colour Housing material

### Switching element

Switching system Contacts Switching current Contact material Switching voltage Snap-action switching element 1 NC + 1 NO 5 A

250 V AC

Maintained

black

Plastic

Function

Illuminated pushbutton



# EAO – Your Expert Partner for Human Machine Interfaces

## 31-281.022 - Illuminated pushbutton actuator

### Dimensions



H = Universal terminal 2.0 x 0.5 mm

#### Mounting cut-outs



## Wiring diagram



#### Legend

Contacts: NC = Normally closed, NO = Normally open Switching action: C = Maintained