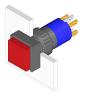

#### 31-151.022 - Illuminated pushbutton actuator

Attention: The preview is based on a sample product. This can differ from your current configuration.

Mounting

Mounting cut-out Ø 16 mm Design raised

Front

Front shape square Front dimension 18 mm x 18 mm

Front bezel colour black
Front bezel material Plastic

Other Attributes

Weight 0,006 kg

Operating-/Indication part

Lens illumination illuminative

**IP-Rating** 