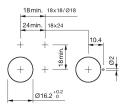

Design raised

Front

Front shape square Front dimension 18 mm x 18 mm

Front bezel colour black
Front bezel material Plastic

Other Attributes

Weight 0,006 kg

Operating-/Indication part

Lens illumination illuminative

**IP-Rating** 

Front protection IP40

**Connection Method** 

Terminal Solder 2.8 x 0.5 mm

**Actuator** 

Switching action Momentary
Housing colour black
Housing material Plastic

Switching element

Switching system Snap-action switching element

Contacts 1 NC + 1 NO

Switching current 5 A

Contact material

Switching voltage 250 V AC

**Function** 

Illuminated pushbutton

# EAO – Your Expert Partner for **Human Machine Interfaces**

## 31-151.022 - Illuminated pushbutton actuator

#### **Dimensions**



H = Universal terminal 2.0 x 0.5 mm

### **Mounting cut-outs**



## Wiring diagram



## Legend

Contacts: NC = Normally closed, NO = Normally open Switching action: B = Momentary