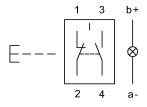

## Wiring diagram

## Legend

Contacts: NC = Normally closed, NO = Normally open Switching action: B = Momentary