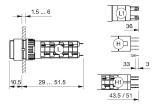

om your current configuration.

Mounting

Mounting cut-out Ø 16 mm Design raised

Front

Front shape square Front dimension 18 mm x 18 mm

Front bezel colour black
Front bezel material Plastic

Other Attributes

Weight 0,006 kg

Operating-/Indication part

Lens illumination illuminative

**IP-Rating** 

Front protection IP40

**Connection Method** 

Terminal Solder 2.8 x 0.5 mm

**Actuator** 

Switching action Momentary
Housing colour black
Housing material Plastic

Switching element

Switching system Snap-action switching element

Contacts 1 NC + 1 NO

Switching current 5 A

Contact material

Switching voltage 250 V AC

**Function** 

Illuminated pushbutton

# EAO – Your Expert Partner for **Human Machine Interfaces**

## 31-151.022 - Illuminated pushbutton actuator

#### **Dimensions**



H = Universal terminal 2.0 x 0.5 mm

### **Mounting cut-outs**



## Wiring diagram



## Legend

Contacts: NC = Normally closed, NO = Normally open Switching action: B = Momentary