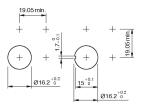

ont shape square

Front dimension 19 mm x 19 mm

Front bezel colour black
Front bezel material Plastic

#### **Other Attributes**

Weight 0,003 kg

#### Operating-/Indication part

Lens illumination illuminative
Lens colour clear
Lens optics transparent
Lens profile flat
Lens material Plastic

#### **IP-Rating**

Front protection IP67

#### **Actuator**

Switching action Momentary
Housing colour white
Housing material Plastic

#### Switching element

Switching system Short-travel element

Switching current 0,1 A Switching voltage 42 V AC/DC

#### Illumination

LED colour colourless

#### **Function**

Illuminated pushbutton

eao

# EAO – Your Expert Partner for **Human Machine Interfaces**

## 92-443.700 - Illuminated pushbutton actuator

#### **Dimensions**



#### **Mounting cut-outs**



#### Wiring diagram



#### Legend

Switching action: B = Momentary