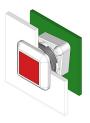

#### Front

Front shape square

Front dimension 19 mm x 19 mm

Front bezel colour black
Front bezel material Plastic

#### **Function**

Illuminated pushbutton

eao