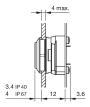

#### **Dimensions**

#### Mounting

Mounting cut-out Ø 16 mm

#### **IP-Rating**

Front protection IP67