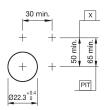

hape Front dimension

#### **Other Attributes**

Weight Diffusor cap Diffusor cap colour Diffusor cap optical effect Diffusor cap illumination Marking cap illumination Marking cap colour Marking cap optics

### **Operating-/Indication part**

Lens cap colour Lens cap optical effect Lens cap material

IP-Rating Front protection

Connection Method Terminal

Actuator Housing material Housing colour

Function Flasher



round Ø 29 mm

0,050 kg colourless transparent ripped colourless ribbed transparent illuminative illuminative colourless ribbed transparent

blue transparent Plastic

IP65

Screw terminal

Plastic grey



# EAO – Your Expert Partner for Human Machine Interfaces

# 704.001.6 - Flasher actuator full face illumination

#### Dimensions



X = Screw terminal

### Mounting cut-outs



PIT = Push-in terminal

### Wiring diagram