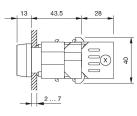

## Mounting

Mounting cut-out Design

Front shape Front dimension

#### **Other Attributes**

Weight Diffusor cap Diffusor cap colour Diffusor cap optical effect Diffusor cap illumination Marking cap illumination Marking cap colour Marking cap optics

### **Operating-/Indication part**

Lens cap colour Lens cap optical effect Lens cap material

IP-Rating Front protection

Connection Method Terminal

Actuator Housing material Housing colour

Function Flasher



round Ø 29 mm

0,050 kg colourless transparent ripped colourless ribbed transparent illuminative illuminative colourless ribbed transparent

blue transparent Plastic

IP65

Screw terminal

Plastic grey



# EAO – Your Expert Partner for Human Machine Interfaces

# 704.001.6 - Flasher actuator full face illumination

#### Dimensions



X = Screw terminal

### Mounting cut-outs



PIT = Push-in terminal

### Wiring diagram