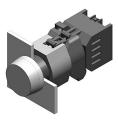

### **Operating-/Indication part**

Lens cap colour Lens cap optical effect Lens cap material

IP-Rating Front protection

Connection Method Terminal

Actuator Housing material Housing colour

Function Flasher

round Ø 29 mm