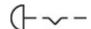

5.3 - Stop switch actuator



Attention: The preview is based on a sample product. This can differ from your current configuration.

# Mounting

### **Front**

Front ring material Aluminium
Front shape round
Front dimension Ø 40 mm
Front ring colour natural anodized

## Other Attributes

Marking Stop Weight 0,047 kg

# **Operating-/Indication part**

Lens material Plastic
Lens optics opaque
Lens profile Mushroom
Lens colour red

Lens illumination non-illuminative

#### **IP-Rating**

Front protection IP65

# **Actuator**

Switching action Maintained

# **Function**

Stop switch

eao 🔳

# EAO – Your Expert Partner for **Human Machine Interfaces**

# 704.075.3 - Stop switch actuator

# **Dimensions**



X = Screw terminal

# **Mounting cut-outs**



PIT = Push-in terminal

# Wiring diagram



# **Additional information**

Twist to unlock clockwise

Max. 3 switching elements can be clipped on

The colour of anodized aluminium parts can vary due to technical
production reasons

## Legend

Switching action: C = Maintained

eao 🔳