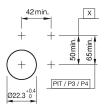

# 704.075.3 - Stop switch actuator

# 704.075.3 - Stop switch actuator



Attention: The preview is based on a sample product. This can differ from your current configuration.

# Mounting

### **Front**

Front ring material Aluminium
Front shape round
Front dimension Ø 40 mm
Front ring colour natural anodized

## Other Attributes

Marking Stop Weight 0,047 kg

# **Operating-/Indication part**

Lens material Plastic
Lens optics opaque
Lens profile Mushroom
Lens colour red

Lens illumination non-illuminative

#### **IP-Rating**

Front protection IP65

# **Actuator**

Switching action Maintained

# **Function**

Stop switch

eao 🔳

# EAO – Your Expert Partner for **Human Machine Interfaces**

# 704.075.3 - Stop switch actuator

# **Dimensions**



X = Screw terminal

# **Mounting cut-outs**



PIT = Push-in terminal

# Wiring diagram



# **Additional information**

Twist to unlock clockwise

Max. 3 switching elements can be clipped on

The colour of anodized aluminium parts can vary due to technical
production reasons

## Legend

Switching action: C = Maintained

eao 🔳