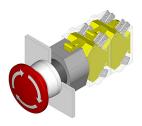

# 704.075.3 - Stop switch actuator

# 704.075.3 - Stop switch actuator

Attention: The preview is based on a sample product. This can differ from your current configuration.

# Mounting

# **Function**

Stop switch

eao 🔳