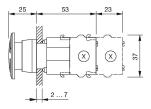

# **Dimensions**

X = Screw terminal

# **Mounting cut-outs**

PIT = Push-in terminal