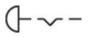

actuator



Attention: The preview is based on a sample product. This can differ from your current configuration.

#### Mounting

Mounting cut-out Design

#### Ø 22,3 mm raised

Plastic

grey

round

Stop

0,047 kg

Ø 40 mm

#### Front

Front ring material Front ring colour Front shape Front dimension

## **Other Attributes**

Marking Weight

### **Operating-/Indication part**

Lens material Lens optics Lens profile Lens colour Lens illumination

IP-Rating Front protection

Actuator Switching action Plastic opaque Mushroom red non-illuminative

eao

IP65

Maintained

Function Stop switch



# EAO – Your Expert Partner for Human Machine Interfaces

# 704.074.3 - Stop switch actuator

#### Dimensions



X = Screw terminal

### Mounting cut-outs



PIT = Push-in terminal

### Wiring diagram



#### Additional information Twist to unlock clockwise

Max. 3 switching elements can be clipped on

**Legend** Switching action: C = Maintained