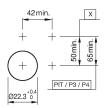

switch actuator

#### 704.074.3 - Stop switch actuator



Attention: The preview is based on a sample product. This can differ from your current configuration.

#### Mounting

Mounting cut-out Design

#### Ø 22,3 mm raised

Plastic

grey

round

Stop

0,047 kg

Ø 40 mm

#### Front

Front ring material Front ring colour Front shape Front dimension

## **Other Attributes**

Marking Weight

### **Operating-/Indication part**

Lens material Lens optics Lens profile Lens colour Lens illumination

IP-Rating Front protection

Actuator Switching action Plastic opaque Mushroom red non-illuminative

eao

IP65

Maintained

Function Stop switch



# EAO – Your Expert Partner for Human Machine Interfaces

# 704.074.3 - Stop switch actuator

#### Dimensions



X = Screw terminal

### Mounting cut-outs



PIT = Push-in terminal

### Wiring diagram



#### Additional information Twist to unlock clockwise

Max. 3 switching elements can be clipped on

**Legend** Switching action: C = Maintained