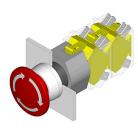

#### 704.074.3 - Stop switch actuator

Attention: The preview is based on a sample product. This can differ from your current configuration.

#### Ø 22,3 mm raised

Plastic

grey

round

Stop

0,047 kg

Ø 40 mm

#### Front

Front ring material Front ring colour Front shape Front dimension

### **Operating-/Indication part**

Lens material Lens optics Lens profile Lens colour Lens illumination

IP-Rating Front protection

Actuator Switching action Plastic opaque Mushroom red non-illuminative

eao

IP65

Maintained

Function Stop switch