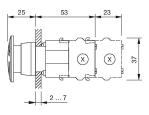

uman Machine Interfaces

## 704.074.3 - Stop switch actuator

#### 704.074.3 - Stop switch actuator



Attention: The preview is based on a sample product. This can differ from your current configuration.

#### Mounting

Mounting cut-out Design

#### Ø 22,3 mm raised

Plastic

grey

round

Stop

0,047 kg

Ø 40 mm

#### Front

Front ring material Front ring colour Front shape Front dimension

## **Other Attributes**

Marking Weight

### **Operating-/Indication part**

Lens material Lens optics Lens profile Lens colour Lens illumination

IP-Rating Front protection

Actuator Switching action Plastic opaque Mushroom red non-illuminative

eao

IP65

Maintained

Function Stop switch



# EAO – Your Expert Partner for Human Machine Interfaces

# 704.074.3 - Stop switch actuator

#### Dimensions



X = Screw terminal

### Mounting cut-outs



PIT = Push-in terminal

### Wiring diagram



#### Additional information Twist to unlock clockwise

Max. 3 switching elements can be clipped on

**Legend** Switching action: C = Maintained