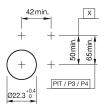

# **Mounting cut-outs**

PIT = Push-in terminal

#### **Additional information**

Twist to unlock clockwise

Max. 3 switching elements can be clipped on