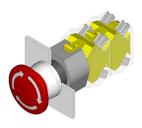

# 704.074.2 - Stop switch actuator

# 704.074.2 - Stop switch actuator

Attention: The preview is based on a sample product. This can differ from your current configuration.

# Mounting

Mounting cut-out Ø 22,3 mm Design raised

#### Front

Front ring material Plastic Front ring colour grey Front shape round Front dimension Ø 40 mm

# **Operating-/Indication part**

Lens material Plastic Lens optics opaque Mushroom Lens profile Lens colour red

Lens illumination non-illuminative

# **Function**

Stop switch

eao 🔳