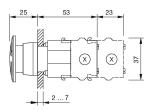

### **Dimensions**

X = Screw terminal

# **Mounting cut-outs**

PIT = Push-in terminal