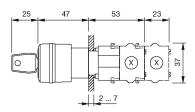

actuator

#### 704.066.2 - Stop switch actuator



Attention: The preview is based on a sample product. This can differ from your current configuration.

#### Mounting

#### **Front**

Front shape round Front dimension Ø 37 mm

#### **Other Attributes**

Marking Arrows Weight 0,300 kg

#### **Operating-/Indication part**

Lens material Plastic
Lens optics opaque
Lens profile Mushroom
Lens colour red

Lens illumination non-illuminative

#### **IP-Rating**

Front protection IP65

#### **Actuator**

Switching action Maintained
Housing colour yellow
Housing material Plastic

#### Switching element

max. number of switching 3

elements

#### **Function**

Stop switch

e a o

# EAO – Your Expert Partner for **Human Machine Interfaces**

### 704.066.2 - Stop switch actuator

#### **Dimensions**



X = Screw terminal

#### **Mounting cut-outs**



#### Wiring diagram



#### **Additional information**

Shaft yellow Key to unlock anti-clockwise Lock type Euro-Locks 9500 Two keys are supplied with each key lock switch Max. 3 slow-make elements can be clipped on

#### Legend

Switching action: C = Maintained