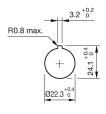

Attention: The preview is based on a sample product. This can differ from your current configuration.

#### Mounting

#### **Front**

Front shape round Front dimension Ø 37 mm

#### **Other Attributes**

Marking Arrows Weight 0,300 kg

#### **Operating-/Indication part**

Lens material Plastic
Lens optics opaque
Lens profile Mushroom
Lens colour red

Lens illumination non-illuminative

#### **IP-Rating**

Front protection IP65

#### **Actuator**

Switching action Maintained
Housing colour yellow
Housing material Plastic

#### Switching element

max. number of switching 3

elements

#### **Function**

Stop switch

e a o

# EAO – Your Expert Partner for **Human Machine Interfaces**

### 704.066.2 - Stop switch actuator

#### **Dimensions**



X = Screw terminal

#### **Mounting cut-outs**



#### Wiring diagram



#### **Additional information**

Shaft yellow Key to unlock anti-clockwise Lock type Euro-Locks 9500 Two keys are supplied with each key lock switch Max. 3 slow-make elements can be clipped on

#### Legend

Switching action: C = Maintained