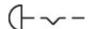

is based on a sample product. This can differ from your current configuration.

#### Mounting

#### **Front**

Front shape round Front dimension Ø 37 mm

#### **Other Attributes**

Marking Arrows Weight 0,300 kg

#### **Operating-/Indication part**

Lens material Plastic
Lens optics opaque
Lens profile Mushroom
Lens colour red

Lens illumination non-illuminative

#### **IP-Rating**

Front protection IP65

#### **Actuator**

Switching action Maintained
Housing colour yellow
Housing material Plastic

#### Switching element

max. number of switching 3

elements

#### **Function**

Stop switch

e a o

# EAO – Your Expert Partner for **Human Machine Interfaces**

### 704.066.2 - Stop switch actuator

#### **Dimensions**



X = Screw terminal

#### **Mounting cut-outs**



#### Wiring diagram



#### **Additional information**

Shaft yellow Key to unlock anti-clockwise Lock type Euro-Locks 9500 Two keys are supplied with each key lock switch Max. 3 slow-make elements can be clipped on

#### Legend

Switching action: C = Maintained