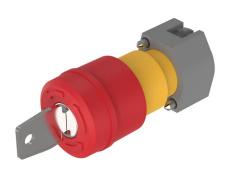

#### **Front**

Front shape round Front dimension Ø 37 mm

#### **Operating-/Indication part**

Lens material Plastic
Lens optics opaque
Lens profile Mushroom
Lens colour red

Lens illumination non-illuminative

#### **Actuator**

Switching action Maintained
Housing colour yellow
Housing material Plastic

#### **Function**

Stop switch

e a o

#### **Additional information**

Shaft yellow Key to unlock anti-clockwise Lock type Euro-Locks 9500 Two keys are supplied with each key lock switch Max. 3 slow-make elements can be clipped on