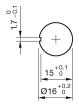

## Mounting

Mounting cut-out Ø 16 mm Design raised

### **Front**

Front shape round Front dimension Ø 27 mm