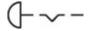

his can differ from your current configuration.

## Mounting

Mounting cut-out Ø 16 mm Design raised

### **Front**

Front shape round Front dimension Ø 27 mm

## **Other Attributes**

Marking Arrows Weight 0,02 kg

# Operating-/Indication part

Lens material Plastic
Lens colour red
Lens profile Mushroom
Lens illumination non-illuminative
Lens optics opaque

### **IP-Rating**

Front protection IP65

# **Actuator**

Switching action Maintained
Housing colour yellow
Housing material Plastic

# Switching element

max. number of switching 1

elements

### **Function**

Stop switch

eao 🔳

# EAO – Your Expert Partner for **Human Machine Interfaces**

# 61-3440.4/D - Stop switch actuator

# **Dimensions**



L1 = Solder/Plug-in terminal 2.8 x 0.5 mm

# **Mounting cut-outs**



# Wiring diagram



# **Additional information**

Twist to unlock clockwise Position indication ring black with metal fixing nut

### Legend

Switching action: C = Maintained

eao 🔳