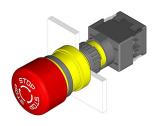

# 61-3440.4/D - Stop switch actuator

## 61-3440.4/D - Stop switch actuator

Attention: The preview is based on a sample product. This can differ from your current configuration.

# Operating-/Indication part

Lens material Plastic
Lens colour red
Lens profile Mushroom
Lens illumination non-illuminative
Lens optics opaque

# **Actuator**

Switching action Maintained
Housing colour yellow
Housing material Plastic

### **Function**

Stop switch

eao 🔳