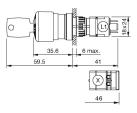

# **Dimensions**

L1 = Solder/Plug-in terminal 2.8 x 0.5 mm

# **Mounting cut-outs**