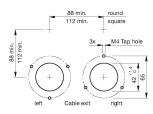

This can differ from your current configuration.

### Mounting

Mounting cut-out Mounting type Design

#### Front

Front bezel material Front bezel colour Front dimension Front shape

#### **Other Attributes**

Marking Weight

Operating voltage

without marking 0,078 kg 24 V DC

Plastic

black

raised

IP69K

Ø 43 mm

raised

Plastic

blue Ø 87 mm

round

front mounting

#### Operating-/Indication part Lens optics opaque

Lens optics Lens material Lens colour Lens profile

IP-Rating Front protection

Connection Method Terminal

Cable

Transportation 1-5

Acoustics Tone sequence

Function Multi-Tone Sound Module



# EAO – Your Expert Partner for Human Machine Interfaces

## 56-61001-00.24 - Multi-Tone Sound Module 5-tone sequences with front bezel

### Dimensions



### Mounting cut-outs



### Wiring diagram



### **Component layout**



red (Tone sequence 1) blue (Tone sequence 2) yellow (Tone sequence 3) brown (Tone sequence 4) green (Tone sequence 5) white (0V)