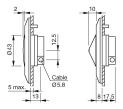

sed on a sample product. This can differ from your current configuration.

### Mounting

Mounting cut-out Mounting type Design

#### Front

Front bezel material Front bezel colour Front dimension Front shape

#### **Other Attributes**

Marking Weight

Operating voltage

without marking 0,078 kg 24 V DC

Plastic

black

raised

IP69K

Ø 43 mm

raised

Plastic

blue Ø 87 mm

round

front mounting

#### Operating-/Indication part Lens optics opaque

Lens optics Lens material Lens colour Lens profile

IP-Rating Front protection

Connection Method Terminal

Cable

Transportation 1-5

Acoustics Tone sequence

Function Multi-Tone Sound Module



# EAO – Your Expert Partner for Human Machine Interfaces

## 56-61001-00.24 - Multi-Tone Sound Module 5-tone sequences with front bezel

### Dimensions



### Mounting cut-outs



### Wiring diagram



### **Component layout**



red (Tone sequence 1) blue (Tone sequence 2) yellow (Tone sequence 3) brown (Tone sequence 4) green (Tone sequence 5) white (0V)