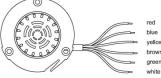

### Wiring diagram

### **Component layout**

red (Tone sequence 1) blue (Tone sequence 2) yellow (Tone sequence 3) brown (Tone sequence 4) green (Tone sequence 5) white (0V)