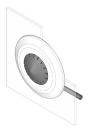

#### **Front**

Front bezel material Plastic
Front bezel colour orange
Front dimension Ø 87 mm
Front shape round

#### **Function**

Multi-Tone Sound Module

e a o