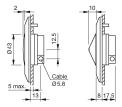

n differ from your current configuration.

#### Mounting

Mounting cut-out Ø 43 mm
Mounting type front mounting
Design raised

#### **Front**

Front bezel material Plastic
Front bezel colour orange
Front dimension Ø 87 mm
Front shape round

#### Other Attributes

Marking without marking Weight 0,078 kg
Operating voltage 24 V DC

#### **Operating-/Indication part**

Lens optics opaque
Lens material Plastic
Lens colour black
Lens profile raised

#### **IP-Rating**

Front protection IP69K

#### **Connection Method**

Terminal Cable

#### **Acoustics**

Tone sequence Transportation 1-5

#### **Function**

Multi-Tone Sound Module

e a o

# EAO – Your Expert Partner for **Human Machine Interfaces**

56-61001-00.23 - Multi-Tone Sound Module 5-tone sequences with front bezel

#### **Dimensions**



#### **Mounting cut-outs**



#### Wiring diagram





#### **Component layout**



eao 🔳