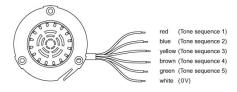

ounting type front mounting
Design raised

#### **Front**

Front bezel material Plastic
Front bezel colour orange
Front dimension Ø 87 mm
Front shape round

#### Other Attributes

Marking without marking Weight 0,078 kg
Operating voltage 24 V DC

#### **Operating-/Indication part**

Lens optics opaque
Lens material Plastic
Lens colour black
Lens profile raised

#### **IP-Rating**

Front protection IP69K

#### **Connection Method**

Terminal Cable

#### **Acoustics**

Tone sequence Transportation 1-5

#### **Function**

Multi-Tone Sound Module

e a o

# EAO – Your Expert Partner for **Human Machine Interfaces**

56-61001-00.23 - Multi-Tone Sound Module 5-tone sequences with front bezel

#### **Dimensions**



#### **Mounting cut-outs**



#### Wiring diagram





#### **Component layout**



eao 🔳