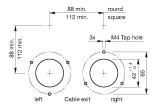

figuration.

#### Mounting

Mounting cut-out Ø 43 mm
Mounting type front mounting
Design raised

#### **Front**

Front bezel material Plastic
Front bezel colour orange
Front dimension Ø 87 mm
Front shape round

#### Other Attributes

Marking without marking Weight 0,078 kg
Operating voltage 24 V DC

#### **Operating-/Indication part**

Lens optics opaque
Lens material Plastic
Lens colour black
Lens profile raised

#### **IP-Rating**

Front protection IP69K

#### **Connection Method**

Terminal Cable

#### **Acoustics**

Tone sequence Transportation 1-5

#### **Function**

Multi-Tone Sound Module

e a o

# EAO – Your Expert Partner for **Human Machine Interfaces**

56-61001-00.23 - Multi-Tone Sound Module 5-tone sequences with front bezel

#### **Dimensions**



#### **Mounting cut-outs**



#### Wiring diagram





#### **Component layout**



eao 🔳