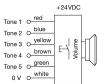

g

Mounting cut-out Ø 43 mm
Mounting type front mounting
Design raised

#### **Front**

Front bezel material Plastic
Front bezel colour orange
Front dimension Ø 87 mm
Front shape round

#### Other Attributes

Marking without marking Weight 0,078 kg
Operating voltage 24 V DC

#### **Operating-/Indication part**

Lens optics opaque
Lens material Plastic
Lens colour black
Lens profile raised

#### **IP-Rating**

Front protection IP69K

#### **Connection Method**

Terminal Cable

#### **Acoustics**

Tone sequence Transportation 1-5

#### **Function**

Multi-Tone Sound Module

e a o

# EAO – Your Expert Partner for **Human Machine Interfaces**

56-61001-00.23 - Multi-Tone Sound Module 5-tone sequences with front bezel

#### **Dimensions**



#### **Mounting cut-outs**



#### Wiring diagram





#### **Component layout**



eao 🔳