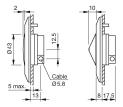

an differ from your current configuration.

#### Mounting

Mounting cut-out Ø 43 mm
Mounting type front mounting
Design raised

#### **Front**

Front bezel material Plastic
Front bezel colour green
Front dimension Ø 87 mm
Front shape round

#### Other Attributes

Marking without marking Weight 0,078 kg
Operating voltage 24 V DC

#### **Operating-/Indication part**

Lens optics opaque
Lens material Plastic
Lens colour black
Lens profile raised

#### **IP-Rating**

Front protection IP69K

#### **Connection Method**

Terminal Cable

#### **Acoustics**

Tone sequence Transportation 1-5

#### **Function**

Multi-Tone Sound Module

eao 🔳

# EAO – Your Expert Partner for **Human Machine Interfaces**

56-61001-00.22 - Multi-Tone Sound Module 5-tone sequences with front bezel

#### **Dimensions**



#### **Mounting cut-outs**



#### Wiring diagram





#### **Component layout**



eao 🔳