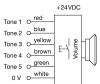

ng

Mounting cut-out Ø 43 mm
Mounting type front mounting
Design raised

#### **Front**

Front bezel material Plastic
Front bezel colour green
Front dimension Ø 87 mm
Front shape round

#### Other Attributes

Marking without marking Weight 0,078 kg
Operating voltage 24 V DC

#### **Operating-/Indication part**

Lens optics opaque
Lens material Plastic
Lens colour black
Lens profile raised

#### **IP-Rating**

Front protection IP69K

#### **Connection Method**

Terminal Cable

#### **Acoustics**

Tone sequence Transportation 1-5

#### **Function**

Multi-Tone Sound Module

eao 🔳

# EAO – Your Expert Partner for **Human Machine Interfaces**

56-61001-00.22 - Multi-Tone Sound Module 5-tone sequences with front bezel

#### **Dimensions**



#### **Mounting cut-outs**



#### Wiring diagram





#### **Component layout**



eao 🔳