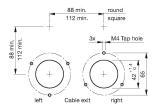

nfiguration.

#### Mounting

Mounting cut-out Ø 43 mm
Mounting type front mounting
Design raised

#### **Front**

Front bezel material Plastic
Front bezel colour green
Front dimension Ø 87 mm
Front shape round

#### Other Attributes

Marking without marking Weight 0,078 kg
Operating voltage 24 V DC

#### **Operating-/Indication part**

Lens optics opaque
Lens material Plastic
Lens colour black
Lens profile raised

#### **IP-Rating**

Front protection IP69K

#### **Connection Method**

Terminal Cable

#### **Acoustics**

Tone sequence Transportation 1-5

#### **Function**

Multi-Tone Sound Module

eao 🔳

# EAO – Your Expert Partner for **Human Machine Interfaces**

56-61001-00.22 - Multi-Tone Sound Module 5-tone sequences with front bezel

#### **Dimensions**



#### **Mounting cut-outs**



#### Wiring diagram





#### **Component layout**



eao 🔳