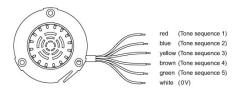

Mounting type front mounting
Design raised

#### **Front**

Front bezel material Plastic
Front bezel colour green
Front dimension Ø 87 mm
Front shape round

#### Other Attributes

Marking without marking Weight 0,078 kg
Operating voltage 24 V DC

#### **Operating-/Indication part**

Lens optics opaque
Lens material Plastic
Lens colour black
Lens profile raised

#### **IP-Rating**

Front protection IP69K

#### **Connection Method**

Terminal Cable

#### **Acoustics**

Tone sequence Transportation 1-5

#### **Function**

Multi-Tone Sound Module

eao 🔳

# EAO – Your Expert Partner for **Human Machine Interfaces**

56-61001-00.22 - Multi-Tone Sound Module 5-tone sequences with front bezel

#### **Dimensions**



#### **Mounting cut-outs**



#### Wiring diagram





#### **Component layout**



eao 🔳