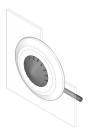

### 56-61001-00.22 - Multi-Tone Sound Module 5-tone sequences with front bezel

### 56-61001-00.22 - Multi-Tone Sound Module 5-tone sequences with front bezel

Attention: The preview is based on a sample product. This can differ from your current configuration.

#### Mounting

Mounting cut-out Ø 43 mm
Mounting type front mounting
Design raised

#### **Front**

Front bezel material Plastic
Front bezel colour green
Front dimension Ø 87 mm
Front shape round

#### **Operating-/Indication part**

Lens optics opaque
Lens material Plastic
Lens colour black
Lens profile raised

#### **Function**

Multi-Tone Sound Module

eao 🔳