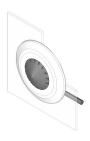

## 56-61001-00.21 - Multi-Tone Sound Module 5-tone sequences with front bezel

Attention: The preview is based on a sample product. This can differ from your current configuration.

round

Plastic

black

raised

IP69K

front mounting

#### Operating-/Indication part Lens optics opaque

Lens optics Lens material Lens colour Lens profile

IP-Rating Front protection

Connection Method Terminal

Cable

Transportation 1-5

Acoustics Tone sequence

Function Multi-Tone Sound Module