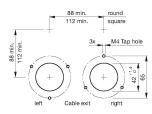

is can differ from your current configuration.

### Mounting

Mounting cut-out Mounting type Design

#### Front

Front bezel material Front bezel colour Front dimension Front shape

#### **Other Attributes**

Marking Weight

Operating voltage

without marking 0,078 kg 24 V DC

Ø 43 mm

raised

Plastic

yellow Ø 87 mm

round

Plastic

black

raised

IP69K

front mounting

#### Operating-/Indication part Lens optics opaque

Lens optics Lens material Lens colour Lens profile

IP-Rating Front protection

Connection Method Terminal

Cable

Transportation 1-5

Acoustics Tone sequence

Function Multi-Tone Sound Module



# EAO – Your Expert Partner for Human Machine Interfaces

## 56-61001-00.21 - Multi-Tone Sound Module 5-tone sequences with front bezel

### Dimensions



### Mounting cut-outs



### Wiring diagram



### **Component layout**



red (Tone sequence 1) blue (Tone sequence 2) yellow (Tone sequence 3) brown (Tone sequence 4) green (Tone sequence 5) white (0V)