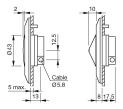

d on a sample product. This can differ from your current configuration.

### Mounting

Mounting cut-out Mounting type Design

#### Front

Front bezel material Front bezel colour Front dimension Front shape

#### **Other Attributes**

Marking Weight

Operating voltage

without marking 0,078 kg 24 V DC

Ø 43 mm

raised

Plastic

yellow Ø 87 mm

round

Plastic

black

raised

IP69K

front mounting

#### Operating-/Indication part Lens optics opaque

Lens optics Lens material Lens colour Lens profile

IP-Rating Front protection

Connection Method Terminal

Cable

Transportation 1-5

Acoustics Tone sequence

Function Multi-Tone Sound Module



# EAO – Your Expert Partner for Human Machine Interfaces

## 56-61001-00.21 - Multi-Tone Sound Module 5-tone sequences with front bezel

### Dimensions



### Mounting cut-outs



### Wiring diagram



### **Component layout**



red (Tone sequence 1) blue (Tone sequence 2) yellow (Tone sequence 3) brown (Tone sequence 4) green (Tone sequence 5) white (0V)