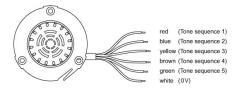

Mounting type front mounting
Design raised

#### **Front**

Front bezel material Plastic
Front bezel colour red
Front dimension Ø 87 mm
Front shape round

#### Other Attributes

Marking without marking Weight 0,078 kg
Operating voltage 24 V DC

#### Operating-/Indication part

Lens optics opaque
Lens material Plastic
Lens colour black
Lens profile raised

#### **IP-Rating**

Front protection IP69K

#### **Connection Method**

Terminal Cable

#### Acoustics

Tone sequence Tone sequence machinery 6-10

#### **Function**

Multi-Tone Sound Module

eao 🔳

# EAO – Your Expert Partner for **Human Machine Interfaces**

56-61001-00.12 - Multi-Tone Sound Module 5-tone sequences with front bezel

#### **Dimensions**



#### **Mounting cut-outs**



#### Wiring diagram





#### **Component layout**



eao 🔳