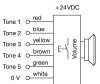

ng

Mounting cut-out Ø 43 mm
Mounting type front mounting
Design raised

#### **Front**

Front bezel material Plastic
Front bezel colour red
Front dimension Ø 87 mm
Front shape round

#### Other Attributes

Marking without marking Weight 0,078 kg
Operating voltage 24 V DC

#### Operating-/Indication part

Lens optics opaque
Lens material Plastic
Lens colour black
Lens profile raised

#### **IP-Rating**

Front protection IP69K

#### **Connection Method**

Terminal Cable

#### Acoustics

Tone sequence Tone sequence machinery 6-10

#### **Function**

Multi-Tone Sound Module

eao 🔳

# EAO – Your Expert Partner for **Human Machine Interfaces**

56-61001-00.12 - Multi-Tone Sound Module 5-tone sequences with front bezel

#### **Dimensions**



#### **Mounting cut-outs**



#### Wiring diagram





#### **Component layout**



eao 🔳