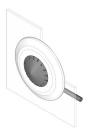

#### **Front**

Front bezel material Plastic
Front bezel colour red
Front dimension Ø 87 mm
Front shape round

#### **Function**

Multi-Tone Sound Module

eao 🔳