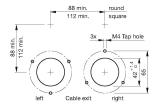

nfiguration.

#### Mounting

Mounting cut-out Ø 43 mm
Mounting type front mounting
Design raised

#### **Front**

Front bezel material Plastic
Front bezel colour red
Front dimension Ø 87 mm
Front shape round

#### Other Attributes

Marking without marking Weight 0,078 kg
Operating voltage 24 V DC

#### Operating-/Indication part

Lens optics opaque
Lens material Plastic
Lens colour black
Lens profile raised

#### **IP-Rating**

Front protection IP69K

#### **Connection Method**

Terminal Cable

#### Acoustics

Tone sequence Tone sequence machinery 6-10

#### **Function**

Multi-Tone Sound Module

eao 🔳

# EAO – Your Expert Partner for **Human Machine Interfaces**

56-61001-00.12 - Multi-Tone Sound Module 5-tone sequences with front bezel

#### **Dimensions**



#### **Mounting cut-outs**



#### Wiring diagram





#### **Component layout**



eao 🔳