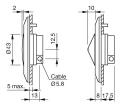

an differ from your current configuration.

#### Mounting

Mounting cut-out Ø 43 mm
Mounting type front mounting
Design raised

#### **Front**

Front bezel material Plastic
Front bezel colour red
Front dimension Ø 87 mm
Front shape round

#### Other Attributes

Marking without marking Weight 0,078 kg
Operating voltage 24 V DC

#### Operating-/Indication part

Lens optics opaque
Lens material Plastic
Lens colour black
Lens profile raised

#### **IP-Rating**

Front protection IP69K

#### **Connection Method**

Terminal Cable

#### Acoustics

Tone sequence Tone sequence machinery 6-10

#### **Function**

Multi-Tone Sound Module

eao 🔳

# EAO – Your Expert Partner for **Human Machine Interfaces**

56-61001-00.12 - Multi-Tone Sound Module 5-tone sequences with front bezel

#### **Dimensions**



#### **Mounting cut-outs**



#### Wiring diagram





#### **Component layout**



eao 🔳