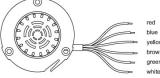

### Wiring diagram

### **Component layout**

red (Tone sequence 1) blue (Tone sequence 2) yellow (Tone sequence 3) brown (Tone sequence 4) green (Tone sequence 5) white (0V)