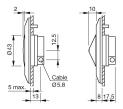

### Dimensions

#### **Operating-/Indication part**

Lens optics Lens material Lens colour Lens profile

IP-Rating Front protection

Acoustics Tone sequence

Connection Method Terminal

Cable

Ø 43 mm

raised