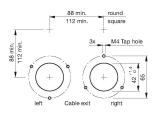

roduct. This can differ from your current configuration.

### Mounting

Mounting cut-out Mounting type Design

#### Front

Front bezel material Front bezel colour Front dimension Front shape

#### **Other Attributes**

Weight0,13 kgMarkingSymbolOperating voltage24 V DC

#### **Operating-/Indication part**

Lens optics Lens material Lens colour Lens profile

IP-Rating Front protection

Acoustics Tone sequence

Connection Method Terminal

Cable

Ø 43 mm

raised

Metal

round

opaque

Plastic

black

raised

IP69K

front mounting

matt chrome

Ø 87 mm

Tone sequence machinery 6-10

Function Multi-Tone Sound Module



# EAO – Your Expert Partner for Human Machine Interfaces

## 56-61011-00.19 - Multi-Tone Sound Module 5-tone sequences with front bezel

### Dimensions



### Mounting cut-outs



### Wiring diagram



### **Component layout**



red (Tone sequence 1) blue (Tone sequence 2) yellow (Tone sequence 3) brown (Tone sequence 4) green (Tone sequence 5) white (0V)