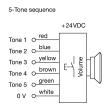

### Wiring diagram

### **Component layout**

red (Tone sequence 1) blue (Tone sequence 2) yellow (Tone sequence 3) brown (Tone sequence 4) green (Tone sequence 5) white (0V)