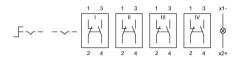

#### Wiring diagram

#### Legend

Contacts: NC = Normally closed, NO = Normally open Switching action: A = Rest, C = Maintained