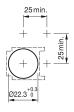

nting

Design flush

#### **Other Attributes**

Weight 0,006 kg

#### Operating-/Indication part

Switching angle 90° right
Lever illumination
Lever shape short
Lever material Plastic

#### **IP-Rating**

Front protection IP65

#### **Connection Method**

Terminal Solder

#### **Actuator**

Switching action Rest - Maintain

#### **Switching element**

Rotary positions 2

Switching system Snap-action switching element

Contacts 4 NC + 4 NO Switching current 5 A

Contact material gold-plated silver

Switching voltage 250 V AC

#### **Function**

Selector switch

e a o

# EAO – Your Expert Partner for **Human Machine Interfaces**

### 52-274.0252 - Selector switch actuator 2 positions round, flush design

#### **Dimensions**



H = Universal terminal 2.0 x 0.5 mm

#### **Mounting cut-outs**



#### Wiring diagram



#### **Switching positions**



#### **Additional information**

illuminative

#### Legend

Contacts: NC = Normally closed, NO = Normally open Switching action: A = Rest, C = Maintained