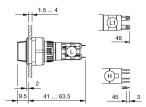

product. This can differ from your current configuration.

#### Mounting

Design flush

#### **Other Attributes**

Weight 0,006 kg

#### Operating-/Indication part

Switching angle 90° right
Lever illumination
Lever shape short
Lever material Plastic

#### **IP-Rating**

Front protection IP65

#### **Connection Method**

Terminal Solder

#### **Actuator**

Switching action Rest - Maintain

#### **Switching element**

Rotary positions 2

Switching system Snap-action switching element

Contacts 4 NC + 4 NO Switching current 5 A

Contact material gold-plated silver

Switching voltage 250 V AC

#### **Function**

Selector switch

e a o

# EAO – Your Expert Partner for **Human Machine Interfaces**

### 52-274.0252 - Selector switch actuator 2 positions round, flush design

#### **Dimensions**



H = Universal terminal 2.0 x 0.5 mm

#### **Mounting cut-outs**



#### Wiring diagram



#### **Switching positions**



#### **Additional information**

illuminative

#### Legend

Contacts: NC = Normally closed, NO = Normally open Switching action: A = Rest, C = Maintained