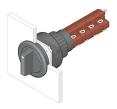

## 52-274.0252 - Selector switch actuator 2 positions round, flush design

Attention: The preview is based on a sample product. This can differ from your current configuration.

#### Mounting

Design flush

#### Operating-/Indication part

Switching angle 90° right
Lever illumination
Lever shape short
Lever material Plastic

#### **Function**

Selector switch

e a o