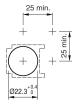

#### **Mounting cut-outs**

### **Additional information**

Pitch of the front plate mounting holes must agree with the printed circuit board holes  $\varnothing$  3.5 illuminative