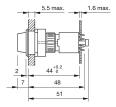

# EAO – Your Expert Partner for **Human Machine Interfaces**

## 71-656.0 - Selector switch 3 positions round

#### 71-656.0 - Selector switch 3 positions round



Attention: The preview is based on a sample product. This can differ from your current configuration.

Mounting

Design flush

**Other Attributes** 

Weight 0,003 kg

Operating-/Indication part

Switching angle Lever illumination

Lever shape short Lever material Plastic

**IP-Rating** 

Front protection IP65

**Actuator** 

Switching action Momentary - Rest - Maintain

Switching element

Rotary positions 3

**Function** 

Selector switch

eao 🔳

# EAO – Your Expert Partner for **Human Machine Interfaces**

# 71-656.0 - Selector switch 3 positions round

#### **Dimensions**



#### **Mounting cut-outs**



### Wiring diagram



## **Switching positions**



### **Additional information**

Pitch of the front plate mounting holes must agree with the printed circuit board holes  $\varnothing$  3.5 illuminative

#### Legend

Switching action: B = Momentary, C = Maintained