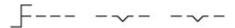

### Wiring diagram

## **Switching positions**

#### Legend

Switching action: B = Momentary, C = Maintained