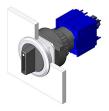

## 71-656.0 - Selector switch 3 positions round

#### 71-656.0 - Selector switch 3 positions round

Attention: The preview is based on a sample product. This can differ from your current configuration.

Mounting

Design flush

**Other Attributes** 

Weight 0,003 kg

Operating-/Indication part

Switching angle Lever illumination

Lever shape short Lever material Plastic

**IP-Rating** 

Front protection IP65

**Actuator** 

Switching action Momentary - Rest - Maintain

Switching element

Rotary positions 3

**Function** 

Selector switch

eao 🔳