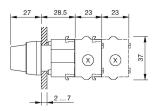

#### **Dimensions**

X = Screw terminal

#### **Mounting cut-outs**

PIT = Push-in terminal