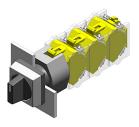

## 704.510.0 - Selector switch actuator 2 positions, short lever

Attention: The preview is based on a sample product. This can differ from your current configuration.

#### **Function**

Selector switch

eao 🔳