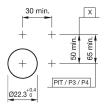

ct. This can differ from your current configuration.

#### Mounting

#### **Front**

Front dimension 30 x 30 mm
Front shape square
Front bezel material Plastic
Front bezel colour grey

#### Other Attributes

Weight 0.034 kg

#### Operating-/Indication part

Lever material Plastic
Lever colour black
Switching angle 90° right
Lever illumination non-illuminative
Lever shape short

#### **IP-Rating**

Front protection IP65

#### Actuator

Switching action Rest - Maintain

#### **Switching element**

Rotary positions 2 max. number of switching 3 elements

#### **Function**

Selector switch

eao 🔳

# EAO – Your Expert Partner for **Human Machine Interfaces**

### 704.510.0 - Selector switch actuator 2 positions, short lever

#### **Dimensions**



X = Screw terminal

#### **Mounting cut-outs**



PIT = Push-in terminal

#### Wiring diagram



#### **Switching positions**



#### **Additional information**

Max. 3 switching elements can be clipped on

#### Legend

Switching action: A = Rest, C = Maintained