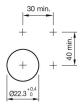

review is based on a sample product. This can differ from your current configuration.

#### **Attribute**

Design raised Front form round IP front protection IP66, IP67, IP69K Mounting cut-out Ø 22.5 mm Dimension Ø 34 mm Front bezel colour Silver Front bezel material Metal Front dimension Ø 34 mm Housing colour Silver Housing material Metal Lens colour Red

Lens colour Red
Lens illumination non illuminative
Lens material Plastic
Lens optics opaque
Lens shape mushroom-head
Switching action Maintained
Weight 0.094 kg

### **Schaltelement**

max. number of switching

elements

### **Function**

Emergency stop switch

6

eao 🔳

# EAO – Your Expert Partner for **Human Machine Interfaces**

### 45-2C36.2820.000 - Emergency stop switch - Actuator

### **Dimensions**



### **Mounting cut-outs**



### Wiring diagrams



#### **Additional information**

The standard lock: RONIS, T254
Mounting depth, incl. front plate, see chapter drawings
Application as per DIN EN ISO 13850
Application as per DIN EN ISO 13850 and EN 60204-1
Twist to unlock clockwise