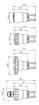

Actuator



Attention: The preview is based on a sample product. This can differ from your current configuration.

#### **Attribute**

Design raised Front form round IP front protection IP66, IP67, IP69K Mounting cut-out Ø 22.5 mm Dimension Ø 34 mm Front bezel colour Silver Front bezel material Metal Front dimension Ø 34 mm Housing colour Silver Housing material Metal Lens colour Red

Lens colour Red
Lens illumination non illuminative
Lens material Plastic
Lens optics opaque
Lens shape mushroom-head
Switching action Maintained
Weight 0.094 kg

### **Schaltelement**

max. number of switching

elements

### **Function**

Emergency stop switch

6

eao 🔳

# EAO – Your Expert Partner for **Human Machine Interfaces**

### 45-2C36.2820.000 - Emergency stop switch - Actuator

### **Dimensions**



### **Mounting cut-outs**



### Wiring diagrams



#### **Additional information**

The standard lock: RONIS, T254
Mounting depth, incl. front plate, see chapter drawings
Application as per DIN EN ISO 13850
Application as per DIN EN ISO 13850 and EN 60204-1
Twist to unlock clockwise