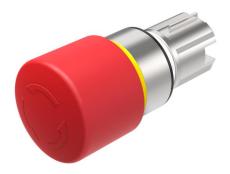

#### **Attribute**

Design raised Front form round IP front protection IP66, IP67, IP69K Mounting cut-out Ø 22.5 mm Dimension Ø 34 mm Front bezel colour Silver Front bezel material Metal Front dimension Ø 34 mm Housing colour Silver Housing material Metal Lens colour Red

Lens colour Red
Lens illumination non illuminative
Lens material Plastic
Lens optics opaque
Lens shape mushroom-head
Switching action Maintained
Weight 0.094 kg

### **Function**

Emergency stop switch

6

eao 🔳