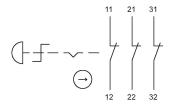

-5-5



Attention: The preview is based on a sample product. This can differ from your current configuration.

Mounting

**Front** 

Front shape round Front dimension Ø 27 mm

**Other Attributes** 

Marking Arrows Weight 0.018 kg

Operating-/Indication part

Lens material Plastic
Lens colour red
Lens profile Mushroom

**IP-Rating** 

Front protection IP67, IP69K

**Connection Method** 

Terminal Solder 2.8 x 0.5 mm

**Actuator** 

Switching action Maintained

Switching element

Contacts 3 NC

**Function** 

Emergency stop switch

eao 🔳

# EAO – Your Expert Partner for **Human Machine Interfaces**

### 61-6441.4067 - Emergency stop switch compact, foolproof EN IEC 60947-5-5

#### **Dimensions**



L1 = Solder/Plug-in terminal 2.8 x 0.5 mm

#### **Mounting cut-outs**



#### Wiring diagram



#### **Component layout**



#### **Additional information**

Twist to unlock clockwise
Position indication ring green
Application as per DIN EN ISO 13850 and EN 60204-1

#### Legend

Switching action: C = Maintained