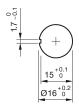

foolproof EN IEC 60947-5-5



Attention: The preview is based on a sample product. This can differ from your current configuration.

Mounting

**Front** 

Front shape round Front dimension Ø 27 mm

**Other Attributes** 

Marking Arrows Weight 0.018 kg

Operating-/Indication part

Lens material Plastic
Lens colour red
Lens profile Mushroom

**IP-Rating** 

Front protection IP67, IP69K

**Connection Method** 

Terminal Solder 2.8 x 0.5 mm

**Actuator** 

Switching action Maintained

Switching element

Contacts 3 NC

**Function** 

Emergency stop switch

eao 🔳

# EAO – Your Expert Partner for **Human Machine Interfaces**

### 61-6441.4067 - Emergency stop switch compact, foolproof EN IEC 60947-5-5

#### **Dimensions**



L1 = Solder/Plug-in terminal 2.8 x 0.5 mm

#### **Mounting cut-outs**



#### Wiring diagram



#### **Component layout**



#### **Additional information**

Twist to unlock clockwise
Position indication ring green
Application as per DIN EN ISO 13850 and EN 60204-1

#### Legend

Switching action: C = Maintained