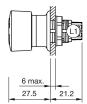

#### **Dimensions**

L1 = Solder/Plug-in terminal 2.8 x 0.5 mm

#### **Mounting cut-outs**