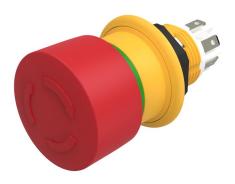

## 61-6441.4067 - Emergency stop switch compact, foolproof EN IEC 60947-5-5

Attention: The preview is based on a sample product. This can differ from your current configuration.

Mounting

**Front** 

Front shape round Front dimension Ø 27 mm

**Other Attributes** 

Marking Arrows Weight 0.018 kg

Operating-/Indication part

Lens material Plastic
Lens colour red
Lens profile Mushroom

**IP-Rating** 

Front protection IP67, IP69K

**Connection Method** 

Terminal Solder 2.8 x 0.5 mm

**Actuator** 

Switching action Maintained

Switching element

Contacts 3 NC

**Function** 

Emergency stop switch

eao 🔳