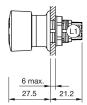

n differ from your current configuration.

#### Mounting

 $\begin{array}{ll} \mbox{Mounting cut-out} & \mbox{$\varnothing$ 16 mm} \\ \mbox{Design} & \mbox{raised} \end{array}$ 

#### **Front**

Front shape round Front dimension Ø 27 mm

#### **Other Attributes**

Marking Arrows Weight 0.018 kg

#### Operating-/Indication part

Lens material Plastic
Lens colour red
Lens profile Mushroom

#### **IP-Rating**

Front protection IP67, IP69K

#### **Connection Method**

Terminal Solder 2.8 x 0.5 mm

#### **Actuator**

Switching action Maintained

#### **Switching element**

Contacts 1 NC

#### **Function**

Emergency stop switch

eao 🔳

# EAO – Your Expert Partner for **Human Machine Interfaces**

### 61-6441.4047 - Emergency stop switch compact, foolproof EN IEC 60947-5-5

#### **Dimensions**



L1 = Solder/Plug-in terminal 2.8 x 0.5 mm

#### **Mounting cut-outs**



#### Wiring diagram



#### **Component layout**



#### **Additional information**

Twist to unlock clockwise Position indication ring green Application as per DIN EN ISO 13850 and EN 60204-1

#### Legend

Switching action: C = Maintained