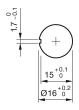

#### Mounting

 $\begin{array}{ll} \mbox{Mounting cut-out} & \mbox{$\varnothing$ 16 mm} \\ \mbox{Design} & \mbox{raised} \end{array}$ 

#### **Mounting cut-outs**