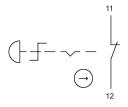

-out} & \mbox{$\varnothing$ 16 mm} \\ \mbox{Design} & \mbox{raised} \end{array}$ 

#### **Front**

Front shape round Front dimension Ø 27 mm

#### **Other Attributes**

Marking Arrows Weight 0.018 kg

#### Operating-/Indication part

Lens material Plastic
Lens colour red
Lens profile Mushroom

#### **IP-Rating**

Front protection IP67, IP69K

#### **Connection Method**

Terminal Solder 2.8 x 0.5 mm

#### **Actuator**

Switching action Maintained

#### **Switching element**

Contacts 1 NC

#### **Function**

Emergency stop switch

eao 🔳

# EAO – Your Expert Partner for **Human Machine Interfaces**

### 61-6441.4047 - Emergency stop switch compact, foolproof EN IEC 60947-5-5

#### **Dimensions**



L1 = Solder/Plug-in terminal 2.8 x 0.5 mm

#### **Mounting cut-outs**



#### Wiring diagram



#### **Component layout**



#### **Additional information**

Twist to unlock clockwise Position indication ring green Application as per DIN EN ISO 13850 and EN 60204-1

#### Legend

Switching action: C = Maintained