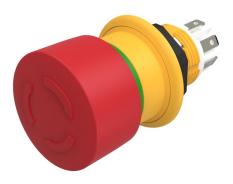

#### **Front**

Front shape round Front dimension Ø 27 mm

#### Operating-/Indication part

Lens material Plastic
Lens colour red
Lens profile Mushroom

#### **Actuator**

Switching action Maintained

#### **Function**

Emergency stop switch

eao 🔳