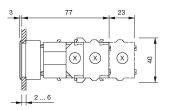

# **Dimensions**

X = Screw terminal

# **Connection Method**

Terminal Screw terminal