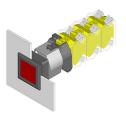

# 704.259.600 - Illuminated pushbutton actuator

Attention: The preview is based on a sample product. This can differ from your current configuration.

#### **Function**

Illuminated pushbutton

e a o

Stand: 19.05.2024