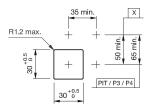

# **Mounting cut-outs**

PIT = Push-in terminal

# Mounting

Mounting cut-out 30 x 30 mm Design flush