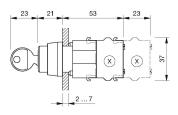

#### Dimensions

X = Screw terminal

### Mounting cut-outs

PIT = Push-in terminal