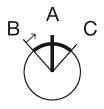

### Wiring diagram

Switching positions

#### Legend

Switching action: A = Rest, B = Momentary, C = Maintained