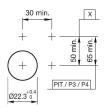

8.0 - Keylock switch actuator 3 positions

## 704.118.0 - Keylock switch actuator 3 positions



Attention: The preview is based on a sample product. This can differ from your current configuration.

Mounting Mounting cut-out Ø 22,3 mm Design raised Front Front shape round Front dimension Ø 29 mm Front bezel colour natural Front bezel material Aluminium Other Attributes Weight 0,070 kg **Operating-/Indication part** Switching angle **IP-Rating** Front protection IP65 Actuator Switching action Momentary - Rest(a) - Maintain Switching element Rotary positions 3 max. number of switching 3 elements Function Keylock switch



# EAO – Your Expert Partner for Human Machine Interfaces

# 704.118.0 - Keylock switch actuator 3 positions

#### Dimensions



X = Screw terminal

### Mounting cut-outs



PIT = Push-in terminal

### Wiring diagram



Switching positions



#### **Additional information**

Locknumbers 251, lock type Ronis Two keys are supplied with each key lock switch Further lock numbers see «Technical data» Max. 3 switching elements can be clipped on

#### Legend

Switching action: A = Rest, B = Momentary, C = Maintained