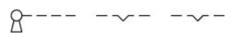

### Wiring diagram

Switching positions

#### Legend

Switching action: A = Rest, B = Momentary, C = Maintained