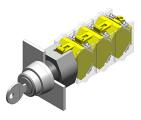

## 704.118.0 - Keylock switch actuator 3 positions

Attention: The preview is based on a sample product. This can differ from your current configuration.

Mounting Mounting cut-out Ø 22,3 mm Design raised Front Front shape round Front dimension Ø 29 mm Front bezel colour natural Front bezel material Aluminium Other Attributes Weight 0,070 kg **Operating-/Indication part** Switching angle **IP-Rating** Front protection IP65 Actuator Switching action Momentary - Rest(a) - Maintain Switching element Rotary positions 3 max. number of switching 3 elements Function Keylock switch