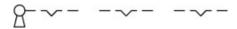

#### **Switching positions**

#### Legend

Switching action: A = Rest, C = Maintained