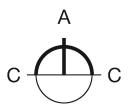

positions



Attention: The preview is based on a sample product. This can differ from your current configuration.

Mounting

Front

Front shape round
Front dimension Ø 29 mm
Front bezel colour natural
Front bezel material Aluminium

Other Attributes

Weight 0,070 kg

Operating-/Indication part

Switching angle

**IP-Rating** 

Front protection IP65

Actuator

Switching action Maintain(a) - Rest(a) - Maintain(a)

Switching element

Rotary positions 3 max. number of switching 3

elements

#### **Function**

Keylock switch

eao 🔳

# EAO – Your Expert Partner for **Human Machine Interfaces**

## 704.113.0 - Keylock switch actuator 3 positions

#### **Dimensions**



X = Screw terminal

#### **Mounting cut-outs**



PIT = Push-in terminal

#### Wiring diagram



#### **Switching positions**



#### **Additional information**

Locknumbers 251, lock type Ronis Two keys are supplied with each key lock switch Further lock numbers see «Technical data» Max. 3 switching elements can be clipped on

#### Legend

Switching action: A = Rest, C = Maintained