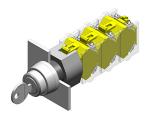

### 704.113.0 - Keylock switch actuator 3 positions

#### 704.113.0 - Keylock switch actuator 3 positions

Attention: The preview is based on a sample product. This can differ from your current configuration.

Mounting

Front

Front shape round
Front dimension Ø 29 mm
Front bezel colour natural
Front bezel material Aluminium

#### **Function**

Keylock switch

eao 🔳