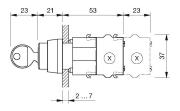

## 704.113.0 - Keylock switch actuator 3 positions

#### **Dimensions**

X = Screw terminal