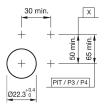

Keylock switch actuator 3 positions

#### 704.113.0 - Keylock switch actuator 3 positions



Attention: The preview is based on a sample product. This can differ from your current configuration.

Mounting

Front

Front shape round
Front dimension Ø 29 mm
Front bezel colour natural
Front bezel material Aluminium

Other Attributes

Weight 0,070 kg

Operating-/Indication part

Switching angle

**IP-Rating** 

Front protection IP65

Actuator

Switching action Maintain(a) - Rest(a) - Maintain(a)

Switching element

Rotary positions 3 max. number of switching 3

elements

#### **Function**

Keylock switch

eao 🔳

# EAO – Your Expert Partner for **Human Machine Interfaces**

## 704.113.0 - Keylock switch actuator 3 positions

#### **Dimensions**



X = Screw terminal

#### **Mounting cut-outs**



PIT = Push-in terminal

#### Wiring diagram



#### **Switching positions**



#### **Additional information**

Locknumbers 251, lock type Ronis Two keys are supplied with each key lock switch Further lock numbers see «Technical data» Max. 3 switching elements can be clipped on

#### Legend

Switching action: A = Rest, C = Maintained