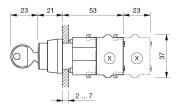

#### **Dimensions**

X = Screw terminal

#### **Mounting cut-outs**

PIT = Push-in terminal