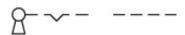

#### **Switching positions**

#### Legend

Switching action: A = Rest, B = Momentary

eao 🔳