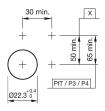

- Keylock switch actuator 2 positions

#### 704.343.0 - Keylock switch actuator 2 positions



Attention: The preview is based on a sample product. This can differ from your current configuration.

Mounting

Front

Front dimension 30 x 30 mm
Front shape square
Front bezel material Plastic
Front bezel colour grey

Other Attributes

Weight 0,070 kg

Operating-/Indication part

Switching angle 42° right

**IP-Rating** 

Front protection IP65

**Actuator** 

Switching action Rest(a) - Momentary

Switching element

Rotary positions 2 max. number of switching 3

elements

#### **Function**

Keylock switch

eao 🔳

# EAO – Your Expert Partner for **Human Machine Interfaces**

## 704.343.0 - Keylock switch actuator 2 positions

#### **Dimensions**



X = Screw terminal

#### **Mounting cut-outs**



PIT = Push-in terminal

#### Wiring diagram



#### **Switching positions**



#### **Additional information**

Locknumbers 251, lock type Ronis Two keys are supplied with each key lock switch Further lock numbers see «Technical data» Max. 3 switching elements can be clipped on

#### Legend

Switching action: A = Rest, B = Momentary

eao 🔳