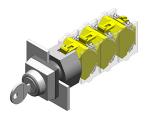

### 704.343.0 - Keylock switch actuator 2 positions

#### 704.343.0 - Keylock switch actuator 2 positions

Attention: The preview is based on a sample product. This can differ from your current configuration.

Mounting

Front

Front dimension 30 x 30 mm
Front shape square
Front bezel material Plastic
Front bezel colour grey

#### **Function**

Keylock switch

eao 🔳