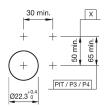

configuration.

#### Mounting Mounting cut-out Ø 22,3 mm Design raised Front Front shape round Front dimension Ø 29 mm Front bezel colour arev Front bezel material Plastic **Other Attributes** Weight 0.056 kg **Operating-/Indication part** Lens optics transparent Lens material Plastic Lens colour red Lens profile flat Lens illumination illuminative **IP-Rating** Front protection IP65 **Connection Method** Terminal Screw terminal Actuator Switching action Maintained Housing material Plastic Housing colour grey Switching element max. number of switching 3 elements Illumination LED colour red Function Illuminated pushbutton



# EAO – Your Expert Partner for Human Machine Interfaces

## 704.060.2 - Illuminated pushbutton actuator

### Dimensions



X = Screw terminal

### Mounting cut-outs



PIT = Push-in terminal

### Wiring diagram



#### Additional information

Frontring with protective cover to be mounted with a torque of 40 Ncm onto actuator Max. 3 switching elements can be clipped on

**Legend** Switching action: C = Maintained