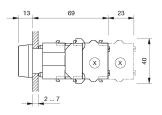

le product. This can differ from your current configuration.

#### Mounting Mounting cut-out Ø 22,3 mm Design raised Front Front shape round Front dimension Ø 29 mm Front bezel colour arev Front bezel material Plastic **Other Attributes** Weight 0.056 kg **Operating-/Indication part** Lens optics transparent Lens material Plastic Lens colour red Lens profile flat Lens illumination illuminative **IP-Rating** Front protection IP65 **Connection Method** Terminal Screw terminal Actuator Switching action Maintained Housing material Plastic Housing colour grey Switching element max. number of switching 3 elements Illumination LED colour red Function Illuminated pushbutton



# EAO – Your Expert Partner for Human Machine Interfaces

## 704.060.2 - Illuminated pushbutton actuator

### Dimensions



X = Screw terminal

### Mounting cut-outs



PIT = Push-in terminal

### Wiring diagram



#### Additional information

Frontring with protective cover to be mounted with a torque of 40 Ncm onto actuator Max. 3 switching elements can be clipped on

**Legend** Switching action: C = Maintained