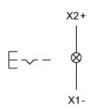

t Ø 22,3 mm Design raised Front Front shape round Front dimension Ø 29 mm Front bezel colour arev Front bezel material Plastic **Other Attributes** Weight 0.056 kg **Operating-/Indication part** Lens optics transparent Lens material Plastic Lens colour red Lens profile flat Lens illumination illuminative **IP-Rating** Front protection IP65 **Connection Method** Terminal Screw terminal Actuator Switching action Maintained Housing material Plastic Housing colour grey Switching element max. number of switching 3 elements Illumination LED colour red Function Illuminated pushbutton



# EAO – Your Expert Partner for Human Machine Interfaces

## 704.060.2 - Illuminated pushbutton actuator

### Dimensions



X = Screw terminal

### Mounting cut-outs



PIT = Push-in terminal

### Wiring diagram



#### Additional information

Frontring with protective cover to be mounted with a torque of 40 Ncm onto actuator Max. 3 switching elements can be clipped on

**Legend** Switching action: C = Maintained