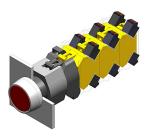

### 704.060.2 - Illuminated pushbutton actuator

Attention: The preview is based on a sample product. This can differ from your current configuration.

#### Mounting Mounting cut-out Ø 22,3 mm Design raised Front Front shape round Front dimension Ø 29 mm Front bezel colour arev Front bezel material Plastic **Other Attributes** Weight 0.056 kg **Operating-/Indication part** Lens optics transparent Lens material Plastic Lens colour red Lens profile flat Lens illumination illuminative **IP-Rating** Front protection IP65 **Connection Method** Terminal Screw terminal Actuator Switching action Maintained Housing material Plastic Housing colour grey Switching element max. number of switching 3 elements Illumination LED colour red Function Illuminated pushbutton