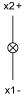

nt configuration.

#### Mounting

#### Front

Front dimension 30 mm x 30 mm
Front shape square
Front bezel material Plastic
Front bezel colour black

#### **Other Attributes**

Weight 0,050 kg
Marking plate colour white
Marking plate optics translucent
Marking plate illumination illuminative

#### Operating-/Indication part

Lens optics transparent
Lens material Plastic
Lens colour green
Lens profile flat

#### **IP-Rating**

Front protection IP65

#### **Connection Method**

Terminal Screw terminal

#### **Actuator**

Housing material Plastic Housing colour black

#### **Function**

Indicator

eao 🔳

# EAO – Your Expert Partner for **Human Machine Interfaces**

### 704.206.5 - Indicator actuator front illumination

#### **Dimensions**



#### **Mounting cut-outs**



#### Wiring diagram



#### **Additional information**

Filament lamp or LED