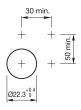

differ from your current configuration.

#### Mounting

#### Front

Front dimension 30 mm x 30 mm
Front shape square
Front bezel material Plastic
Front bezel colour black

#### **Other Attributes**

Weight 0,050 kg
Marking plate colour white
Marking plate optics translucent
Marking plate illumination illuminative

#### Operating-/Indication part

Lens optics transparent
Lens material Plastic
Lens colour green
Lens profile flat

#### **IP-Rating**

Front protection IP65

#### **Connection Method**

Terminal Screw terminal

#### **Actuator**

Housing material Plastic Housing colour black

#### **Function**

Indicator

eao 🔳

# EAO – Your Expert Partner for **Human Machine Interfaces**

### 704.206.5 - Indicator actuator front illumination

#### **Dimensions**



#### **Mounting cut-outs**



#### Wiring diagram



#### **Additional information**

Filament lamp or LED