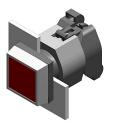

#### 704.206.5 - Indicator actuator front illumination

#### 704.206.5 - Indicator actuator front illumination

Attention: The preview is based on a sample product. This can differ from your current configuration.

#### Front

Front dimension 30 mm x 30 mm
Front shape square
Front bezel material Plastic
Front bezel colour black

#### Operating-/Indication part

Lens optics transparent
Lens material Plastic
Lens colour green
Lens profile flat

#### **Actuator**

Housing material Plastic Housing colour black

#### **Function**

Indicator

eao 🔳