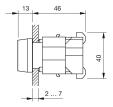

on a sample product. This can differ from your current configuration.

#### Mounting

#### Front

Front dimension 30 mm x 30 mm
Front shape square
Front bezel material Plastic
Front bezel colour black

#### **Other Attributes**

Weight 0,050 kg
Marking plate colour white
Marking plate optics translucent
Marking plate illumination illuminative

#### Operating-/Indication part

Lens optics transparent
Lens material Plastic
Lens colour green
Lens profile flat

#### **IP-Rating**

Front protection IP65

#### **Connection Method**

Terminal Screw terminal

#### **Actuator**

Housing material Plastic Housing colour black

#### **Function**

Indicator

eao 🔳

# EAO – Your Expert Partner for **Human Machine Interfaces**

### 704.206.5 - Indicator actuator front illumination

#### **Dimensions**



#### **Mounting cut-outs**



#### Wiring diagram



#### **Additional information**

Filament lamp or LED