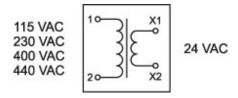

### Wiring diagram

### **Additional information**

Lamp voltage/-current 24 VAC, 50 mA, 50/60 Hz