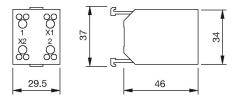

# EAO – Your Expert Partner for **Human Machine Interfaces**

### 704.970.4 - Lamp transformer

### 704.970.4 - Lamp transformer



Attention: The preview is based on a sample product. This can differ from your current configuration.

#### **Other Attributes**

Weight 0,100 kg Operating voltage 230 / 24 V AC

#### **Connection Method**

Terminal Screw terminal

### **Actuator**

Housing material Plastic

eao 🔳

Stand: 26.04.2024

# EAO – Your Expert Partner for **Human Machine Interfaces**

## 704.970.4 - Lamp transformer

### **Dimensions**



### Wiring diagram



### **Additional information**

Lamp voltage/-current 24 VAC, 50 mA, 50/60 Hz