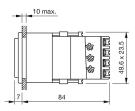

preview is based on a sample product. This can differ from your current configuration.

Mounting Mounting cut-out

Design

Front dimension Front bezel colour Front bezel material Front shape

Other Attributes Weight

Operating-/Indication part Lens illumination illuminative

IP-Rating Front protection

Connection Method Terminal

Actuator Switching action Housing colour Housing material

### Switching element

Switching system Contacts Switching voltage Switching current Contact material

Function Illuminated pushbutton



21,2 mm x 41,2 mm

24 mm x 48 mm

flush

black

Plastic

rectangular

0.080 kg

IP40

Screw terminal

Maintained

black

Plastic



# EAO – Your Expert Partner for Human Machine Interfaces

### 03-625.011 - Illuminated pushbutton actuator double-headed

#### Dimensions



#### **Mounting cut-outs**



### Wiring diagram



#### Additional information

Has two independent lamp bases Has independent changeover

#### Legend

Contacts: C = Changeover Switching action: C = Maintained