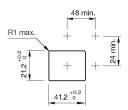

roduct. This can differ from your current configuration.

Mounting Mounting cut-out

Design

Front dimension Front bezel colour Front bezel material Front shape

Other Attributes Weight

Operating-/Indication part Lens illumination illuminative

IP-Rating Front protection

Connection Method Terminal

Actuator Switching action Housing colour Housing material

### Switching element

Switching system Contacts Switching voltage Switching current Contact material

Function Illuminated pushbutton



21,2 mm x 41,2 mm

24 mm x 48 mm

flush

black

Plastic

rectangular

0.080 kg

IP40

Screw terminal

Maintained

black

Plastic



# EAO – Your Expert Partner for Human Machine Interfaces

### 03-625.011 - Illuminated pushbutton actuator double-headed

#### Dimensions



#### **Mounting cut-outs**



### Wiring diagram



#### Additional information

Has two independent lamp bases Has independent changeover

#### Legend

Contacts: C = Changeover Switching action: C = Maintained