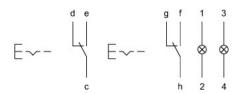

r from your current configuration.

Mounting Mounting cut-out

Design

Front dimension Front bezel colour Front bezel material Front shape

Other Attributes Weight

Operating-/Indication part Lens illumination illuminative

IP-Rating Front protection

Connection Method Terminal

Actuator Switching action Housing colour Housing material

### Switching element

Switching system Contacts Switching voltage Switching current Contact material

Function Illuminated pushbutton



21,2 mm x 41,2 mm

24 mm x 48 mm

flush

black

Plastic

rectangular

0.080 kg

IP40

Screw terminal

Maintained

black

Plastic



# EAO – Your Expert Partner for Human Machine Interfaces

### 03-625.011 - Illuminated pushbutton actuator double-headed

#### Dimensions



#### **Mounting cut-outs**



### Wiring diagram



#### Additional information

Has two independent lamp bases Has independent changeover

#### Legend

Contacts: C = Changeover Switching action: C = Maintained