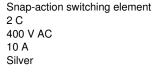

### Switching element

Switching system Contacts Switching voltage Switching current Contact material

Function Illuminated pushbutton

21,2 mm x 41,2 mm

24 mm x 48 mm

flush

black

Plastic

#### Legend

Contacts: C = Changeover Switching action: C = Maintained