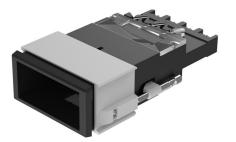

## 03-625.011 - Illuminated pushbutton actuator double-headed

Attention: The preview is based on a sample product. This can differ from your current configuration.

Mounting Mounting cut-out

Design

Front dimension Front bezel colour Front bezel material Front shape

### Switching element

Switching system Contacts Switching voltage Switching current Contact material

Function Illuminated pushbutton

21,2 mm x 41,2 mm

24 mm x 48 mm

flush

black

Plastic

rectangular

0.080 kg

IP40

Screw terminal

Maintained

black

Plastic