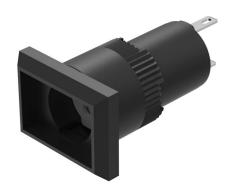

#### 01-040.002 - Indicator actuator

Attention: The preview is based on a sample product. This can differ from your current configuration.

#### **Front**

Front dimension 18 mm x 24 mm Front shape rectangular

## **IP-Rating**

Front protection IP40

#### **Function**

Indicator

eao 🔳