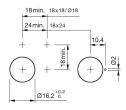

# EAO – Your Expert Partner for **Human Machine Interfaces**

# 01-040.002 - Indicator actuator

#### 01-040.002 - Indicator actuator



Attention: The preview is based on a sample product. This can differ from your current configuration.

### Mounting

#### **Front**

Front dimension 18 mm x 24 mm Front shape rectangular

#### **Other Attributes**

Weight 0,006 kg

## **IP-Rating**

Front protection IP40

#### **Connection Method**

Terminal Solder 2.8 x 0.5 mm

#### **Function**

Indicator

eao 🔳

# EAO – Your Expert Partner for **Human Machine Interfaces**

# 01-040.002 - Indicator actuator

#### **Dimensions**



## **Mounting cut-outs**



## Wiring diagram