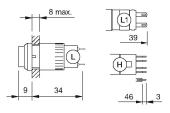

# EAO – Your Expert Partner for **Human Machine Interfaces**

# 01-040.002 - Indicator actuator

#### 01-040.002 - Indicator actuator



Attention: The preview is based on a sample product. This can differ from your current configuration.

### Mounting

#### **Front**

Front dimension 18 mm x 24 mm Front shape rectangular

#### **Other Attributes**

Weight 0,006 kg

## **IP-Rating**

Front protection IP40

#### **Connection Method**

Terminal Solder 2.8 x 0.5 mm

#### **Function**

Indicator

eao 🔳

# EAO – Your Expert Partner for **Human Machine Interfaces**

# 01-040.002 - Indicator actuator

#### **Dimensions**



## **Mounting cut-outs**



## Wiring diagram