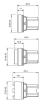

your current configuration.

#### **Attribute**

Design raised
Front dimension Ø 29,5 mm
Front form round
IP front protection IP66, IP67, IP69K
Mounting cut-out Ø 22.5 mm
Front bezel colour Black
Front bezel material Plastic

Housing colour Black Housing material Plastic Illumination colour Red Illuminative colour Red Lens colour Red Lens illumination illuminative Lens material Plastic Lens optics transparent flush Lens shape

Lens type level with front bezel

Switching action Maintained

Switching system Slow-make switching element

Weight 0.02 kg

## **Schaltelement**

max. number of switching

elements

### **Function**

Illuminated pushbutton

eao 🔳

# EAO – Your Expert Partner for **Human Machine Interfaces**

# 45-2234.11E0.000 - Illuminated pushbutton - Actuator

# **Dimensions**



## **Mounting cut-outs**



# Wiring diagrams

### **Additional information**

Mounting depth, incl. front plate, see chapter drawings Push to unlatch Push to unlatch