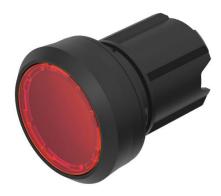

#### **Attribute**

Design raised
Front dimension Ø 29,5 mm
Front form round
IP front protection IP66, IP67, IP69K
Mounting cut-out Ø 22.5 mm
Front bezel colour Black
Front bezel material Plastic

Housing colour Black Housing material Plastic Illumination colour Red Illuminative colour Red Lens colour Red Lens illumination illuminative Lens material Plastic Lens optics transparent flush Lens shape

Lens type level with front bezel

Switching action Maintained

Switching system Slow-make switching element

Weight 0.02 kg

### **Function**

Illuminated pushbutton

eao 🔳