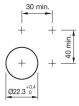

#### **Attribute**

Design raised
Front dimension Ø 29,5 mm
Front form round
IP front protection IP66, IP67, IP69K
Mounting cut-out Ø 22.5 mm
Front bezel colour Black
Front bezel material Plastic

Housing colour Black Housing material Plastic Illumination colour Red Illuminative colour Red Lens colour Red Lens illumination illuminative Lens material Plastic Lens optics transparent flush Lens shape

Lens type level with front bezel

Switching action Maintained

Switching system Slow-make switching element

Weight 0.02 kg

## **Schaltelement**

max. number of switching

elements

### **Function**

Illuminated pushbutton

eao 🔳

# EAO – Your Expert Partner for **Human Machine Interfaces**

# 45-2234.11E0.000 - Illuminated pushbutton - Actuator

# **Dimensions**



## **Mounting cut-outs**



# Wiring diagrams

### **Additional information**

Mounting depth, incl. front plate, see chapter drawings Push to unlatch Push to unlatch