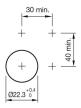

### **Mounting cut-outs**

#### **Attribute**

Design raised Front dimension Ø 29,5 mm Front form round IP66, IP67, IP69K IP front protection Mounting cut-out Ø 22.5 mm Front bezel colour Black Front bezel material Plastic Housing colour Black Housing material Plastic