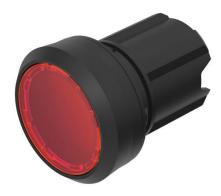

#### **Attribute**

Design raised Front dimension Ø 29,5 mm Front form round IP66, IP67, IP69K IP front protection Mounting cut-out Ø 22.5 mm Front bezel colour Black Front bezel material Plastic Housing colour Black Housing material Plastic

Illumination colour Red
Illuminative colour Red
Lens colour Red
Lens illumination illuminative
Lens material Plastic
Lens optics transparent
Lens shape flush

Lens type level with front bezel

Switching action Momentary

### **Function**

Illuminated pushbutton

eao 🔳