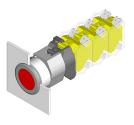

# 704.062.718 - Illuminated pushbutton actuator

Attention: The preview is based on a sample product. This can differ from your current configuration.

#### **Function**

Illuminated pushbutton

e a o