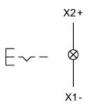

# Wiring diagram

#### Legend

Switching action: C = Maintained

Stand: 20.05.2024