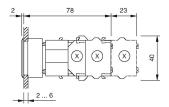

## **Dimensions**

X = Screw terminal

# **Additional information**

Max. 3 switching elements can be clipped on The colour of anodized aluminium parts can vary due to technical production reasons