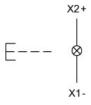

d
Front bezel material Aluminium

#### Other Attributes

Weight 0.067 kg

## Operating-/Indication part

Lens optics transparent
Lens material Plastic
Lens colour colourless
Lens profile flat
Lens illumination illuminative

#### **IP-Rating**

Front protection IP65

## **Connection Method**

Terminal Screw terminal

#### **Actuator**

Switching action Momentary
Housing material Plastic
Housing colour grey

#### Switching element

max. number of switching

elements

# Illumination

LED colour colourless

#### **Function**

Illuminated pushbutton

e a o

Stand: 20.05.2024

# EAO – Your Expert Partner for **Human Machine Interfaces**

# 704.032.718 - Illuminated pushbutton actuator

## **Dimensions**



X = Screw terminal

# **Mounting cut-outs**



PIT = Push-in terminal

## Wiring diagram



#### **Additional information**

Max. 3 switching elements can be clipped on The colour of anodized aluminium parts can vary due to technical production reasons

#### Legend

Switching action: B = Momentary

e a o