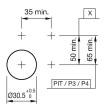

#### Mounting

 $\begin{array}{ll} \mbox{Mounting cut-out} & \mbox{$\varnothing$ 30,5$ mm} \\ \mbox{Design} & \mbox{flush} \\ \end{array}$ 

# **Mounting cut-outs**

PIT = Push-in terminal