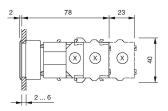

## **Dimensions**

X = Screw terminal

#### **Additional information**

Max. 3 switching elements can be clipped on The colour of anodized aluminium parts can vary due to technical production reasons