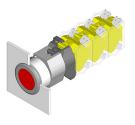

# 704.032.718 - Illuminated pushbutton actuator

Attention: The preview is based on a sample product. This can differ from your current configuration.

#### **Function**

Illuminated pushbutton

e a o

Stand: 20.05.2024