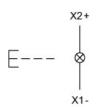

esign raised Front Front shape round Front dimension Ø 29 mm Front bezel colour arev Front bezel material Plastic **Other Attributes** Weight 0.056 kg **Operating-/Indication part** Lens optics transparent Lens material Plastic Lens colour colourless Lens profile flat Lens illumination illuminative **IP-Rating** Front protection IP65 **Connection Method** Terminal Screw terminal Actuator Switching action Momentary Housing material Plastic Housing colour grey Switching element max. number of switching 3 elements Illumination LED colour colourless Function Illuminated pushbutton



# EAO – Your Expert Partner for Human Machine Interfaces

## 704.030.7 - Illuminated pushbutton actuator

### Dimensions



X = Screw terminal

### Mounting cut-outs



PIT = Push-in terminal

### Wiring diagram



#### Additional information

Frontring with protective cover to be mounted with a torque of 40 Ncm onto actuator Max. 3 switching elements can be clipped on

**Legend** Switching action: B = Momentary