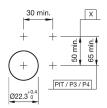

n.

#### Mounting Mounting cut-out Ø 22,3 mm Design raised Front Front shape round Front dimension Ø 29 mm Front bezel colour arev Front bezel material Plastic **Other Attributes** Weight 0.056 kg **Operating-/Indication part** Lens optics transparent Lens material Plastic Lens colour colourless Lens profile flat Lens illumination illuminative **IP-Rating** Front protection IP65 **Connection Method** Terminal Screw terminal Actuator Switching action Momentary Housing material Plastic Housing colour grey Switching element max. number of switching 3 elements Illumination LED colour colourless Function Illuminated pushbutton



# EAO – Your Expert Partner for Human Machine Interfaces

## 704.030.7 - Illuminated pushbutton actuator

### Dimensions



X = Screw terminal

### Mounting cut-outs



PIT = Push-in terminal

### Wiring diagram



#### Additional information

Frontring with protective cover to be mounted with a torque of 40 Ncm onto actuator Max. 3 switching elements can be clipped on

**Legend** Switching action: B = Momentary