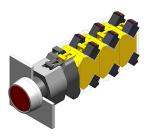

### 704.030.7 - Illuminated pushbutton actuator

Attention: The preview is based on a sample product. This can differ from your current configuration.

#### Mounting Mounting cut-out Ø 22,3 mm Design raised Front Front shape round Front dimension Ø 29 mm Front bezel colour arev Front bezel material Plastic **Other Attributes** Weight 0.056 kg **Operating-/Indication part** Lens optics transparent Lens material Plastic Lens colour colourless Lens profile flat Lens illumination illuminative **IP-Rating** Front protection IP65 **Connection Method** Terminal Screw terminal Actuator Switching action Momentary Housing material Plastic Housing colour grey Switching element max. number of switching 3 elements Illumination LED colour colourless Function Illuminated pushbutton