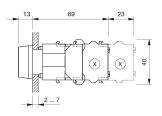

his can differ from your current configuration.

#### Mounting Mounting cut-out Ø 22,3 mm Design raised Front Front shape round Front dimension Ø 29 mm Front bezel colour arev Front bezel material Plastic **Other Attributes** Weight 0.056 kg **Operating-/Indication part** Lens optics transparent Lens material Plastic Lens colour colourless Lens profile flat Lens illumination illuminative **IP-Rating** Front protection IP65 **Connection Method** Terminal Screw terminal Actuator Switching action Momentary Housing material Plastic Housing colour grey Switching element max. number of switching 3 elements Illumination LED colour colourless Function Illuminated pushbutton



# EAO – Your Expert Partner for Human Machine Interfaces

## 704.030.7 - Illuminated pushbutton actuator

### Dimensions



X = Screw terminal

### Mounting cut-outs



PIT = Push-in terminal

### Wiring diagram



#### Additional information

Frontring with protective cover to be mounted with a torque of 40 Ncm onto actuator Max. 3 switching elements can be clipped on

**Legend** Switching action: B = Momentary